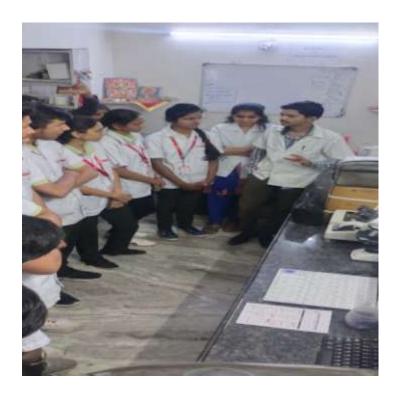

## REPORT ON HOSPITAL VISIT TO LOKMANYA HOSPTAL, NASHIK

Date:- 07/02/2020

MET'S Institute of D. Pharmacy has organized Hospital Visit at "Lokmanya Hospital, Nasik" on 7<sup>th</sup> of Feb. 2020, Friday for First year diploma students. In that our students observed various departments & facilities provided by hospital like OPD, Admin Dept., Reception, NICU, Digital X-Ray Unit, Operation Theater, ICU, Dialysis, 2D Echo & Sonography, Burn Unit. Also different diagnostic tools and diagnostic reagents like centrifuge machine, cell counter & pathological microscope were well explored to students along with demonstration.

The hospital visit study was successfully completed due to the cooperation of Dr.Narendra Labhade who are Director of that hospital who granted permission for the students to visit the hospital, who shared their knowledge and guided the student. Mr.Atul Dhole PRO of Hospital has given information about various department of hospital. The hospital visit was organized & made successful by Prof Amol V.Kotkar under the guidance of