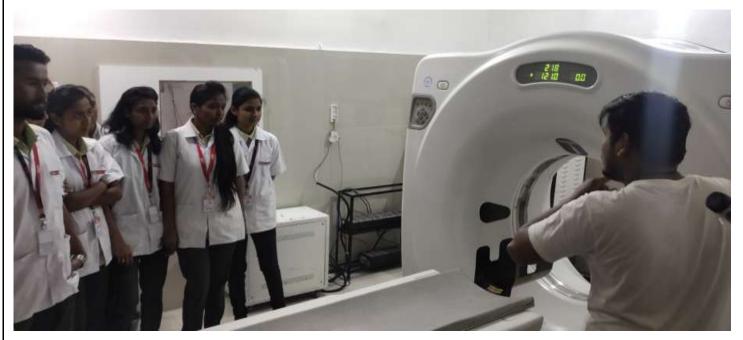

## REPORT ON HOSPITAL VISIT TO LOKMANYA HOSPTAL, NASHIK

Date:- 07/02/2020

MET'S Institute of D. Pharmacy has organized Hospital Visit at "Lokmanya Hospital, Nasik" on 7<sup>th</sup> of Feb. 2020, Friday for First year diploma students. In that our students observed various departments & facilities provided by hospital like OPD, Admin Dept., Reception, NICU, Digital X-Ray Unit, Operation Theater, ICU, Dialysis, 2D Echo & Sonography, Burn Unit. Also different diagnostic tools and diagnostic reagents like centrifuge machine, cell counter & pathological microscope were well explored to students along with demonstration.